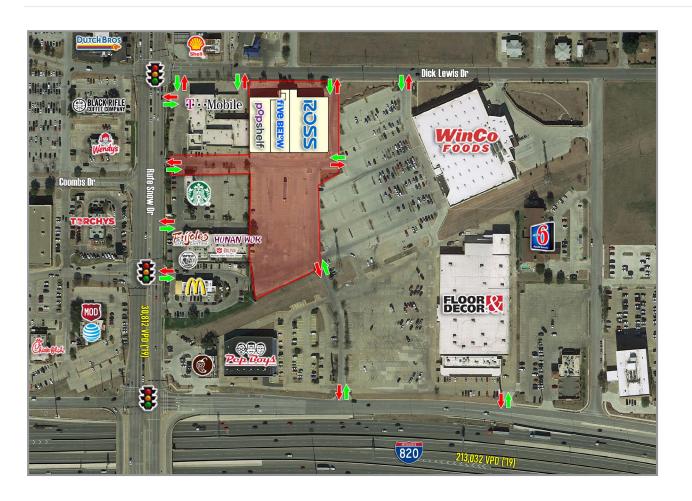

#### Location

NEQ Loop 820 & Rufe Snow Drive North Richland Hills, Texas 76180

| Traffic Counts |                          |
|----------------|--------------------------|
| NE Loop 820    | 213,032 VPD (TXDOT 2019) |
| Rufe Snow Dr   | 30,812 VPD (TXDOT 2019)  |

The information contained herein was obtained from sources deemed reliable; however MG Retail Partners makes no guarantees, war ranties, or representations as to the completeness or accuracy thereof. The presentation of this real estate information is subject to errors, omissions, change of price, prior sale or lease, or withdrawal without notice.