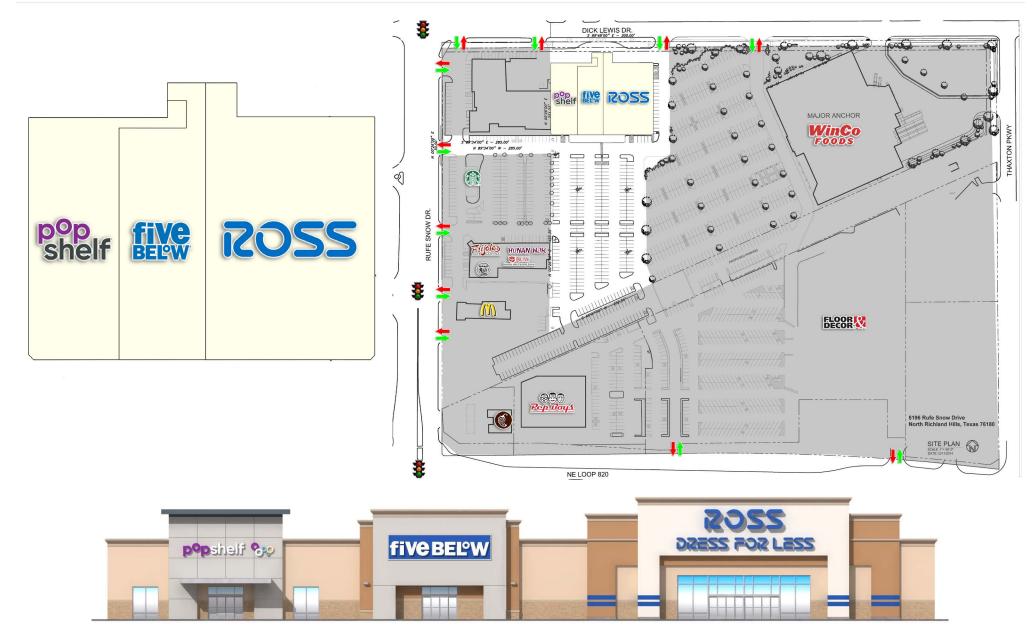

#### Location

NEQ Loop 820 & Rufe Snow Drive North Richland Hills, Texas 76180

### **Property Size**

4.27 Acres 45,162 SF