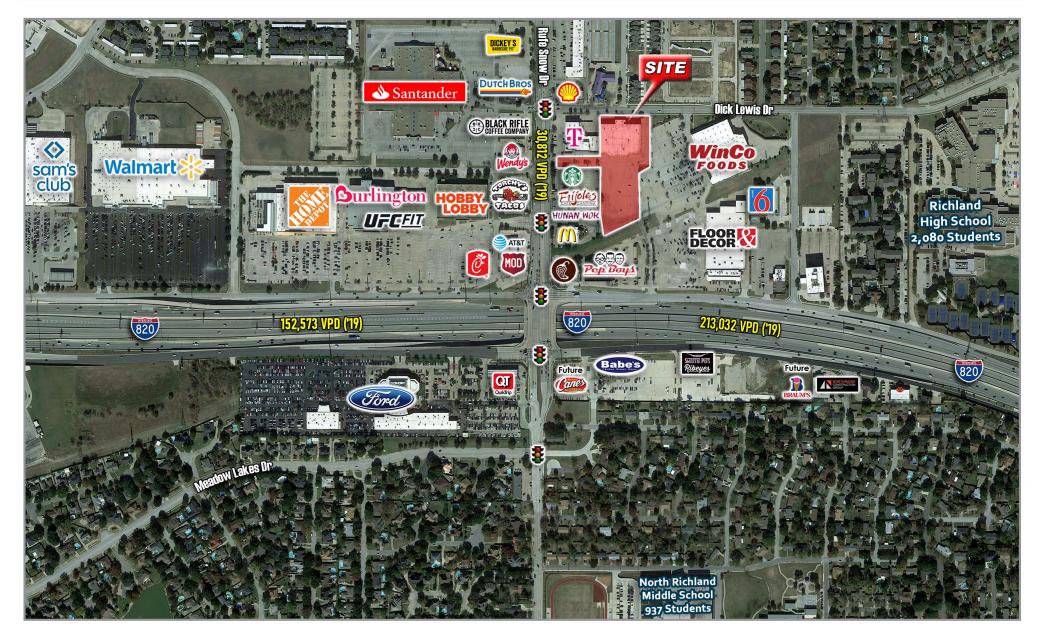

#### Location

NEQ Loop 820 & Rufe Snow Drive North Richland Hills, Texas 76180

| Traffic Counts |                          |
|----------------|--------------------------|
| NE Loop 820    | 213,032 VPD (TXDOT 2019) |
| Rufe Snow Dr   | 30,812 VPD (TXDOT 2019)  |

The information contained herein was obtained from sources deemed reliable; however MG Retail Partners makes no guarantees, war ranties, or representations as to the completeness or accuracy thereof. The presentation of this real estate information is subject to errors, omissions, change of price, prior sale or lease, or withdrawal without notice.