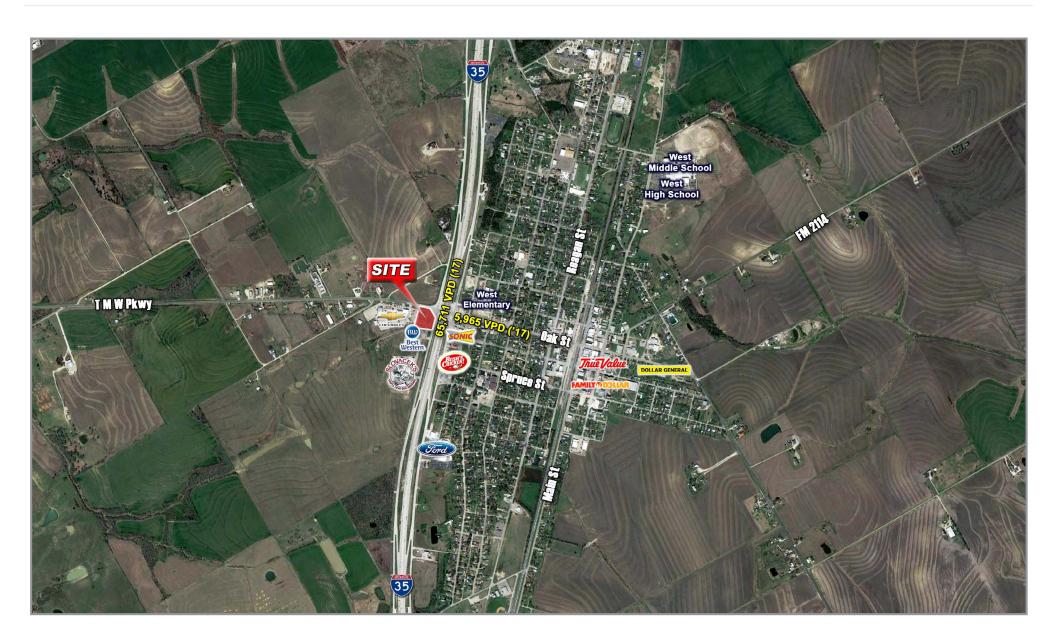

## PAD SITE

SWC I-35 & OAK ST

The information contained herein was obtained from sources deemed reliable; however MG Retail Partners makes no guarantees, war ranties, or representations as to the completeness or accuracy thereof. The presentation of this real estate information is subject to errors, omissions, change of price, prior sale or lease, or withdrawal without notice.