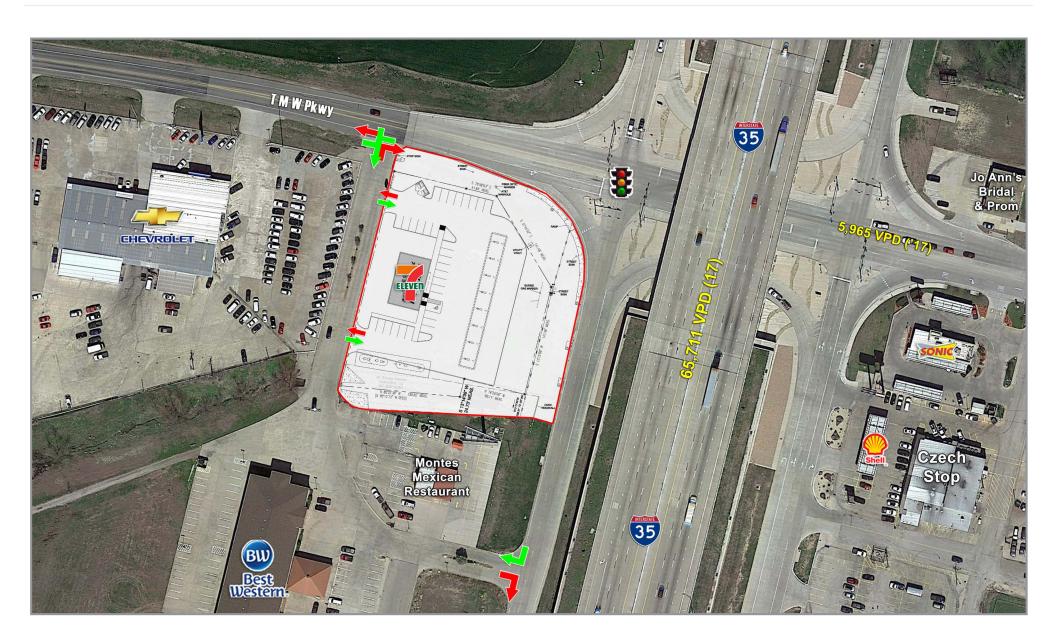

## **PAD SITE**

SWC I-35 & OAK ST

The information contained herein was obtained from sources deemed reliable; however MG Retail Partners makes no guarantees, war ranties, or representations as to the completeness or accuracy thereof. The presentation of this real estate information is subject to errors, omissions, change of price, prior sale or lease, or withdrawal without notice.